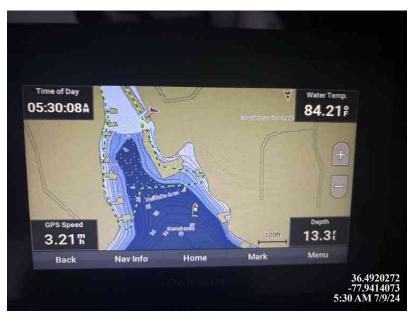

# Comments

### 54 lbs. of SonarOne



# 8 Song Bird

#### Comments



# 9 Pigeon Roost Upper

#### Comments

54 lbs. of SonarOne



# 10 Pigeon Roost Lower

#### Comments



# 11 Poplar Upper East

#### Comments

232 lbs. of SonarOne



12 Poplar Upper Middle

#### Comments



# 13 Poplar Upper West

#### Comments

16 lbs. of SonarOne



## 14 Great Creek 6

Comments



#### Comments

### 19 lbs. of SonarOne



# 16 Great Creek 4

#### Comments



Comments

9 lbs. of SonarOne



# 18 Great Creek 1

Comments



#### Comments

### 62 lbs. of SonarOne



# 20 Hubquarter Creek

#### Comments



# LGWCC Hydrilla Project 7/9/24, 5:15 AM

Tuesday, July 9, 2024

Tracy Thompson

PLM Lake & Land Management Corp.

Т

22



# 1 Weather When Starting

#### Comments



# 2 Gaston Point

#### Comments



# 3 Timber Lodges

#### Comments

## 26 lbs. of SonarOne



# 4 Lizard Creek East

#### Comments



# 5 Lizard Creek Upper

#### Comments

### 156 lbs. of SonarOne



## 6 Lizard Creek Lower

#### Comments



# 7 Mill Creek

#### Comments

54 lbs. of SonarOne



# 8 Songbird Creek

Comments



# 9 Pigeon Roost 1

#### Comments

### 54 lbs. of SonarOne



# 10 Pigeon Roost 2

#### Comments



# 11 Upper Poplar East

#### Comments

139 lbs. of SonarOne



# 12 Upper Poplar Middle

#### Comments



# 13 Upper Poplar West

#### Comments

16 lbs. of SonarOne



### 14 Great Creek 6

Comments



#### Comments

19 lbs of SonarOne



## 16 Great Creek 4

#### Comments



#### Comments

9 lbs. of SonarOne



## 18 Great Creek 1

Comments



#### Comments

### 62 lbs of SonarOne



# 20 Hubquarter