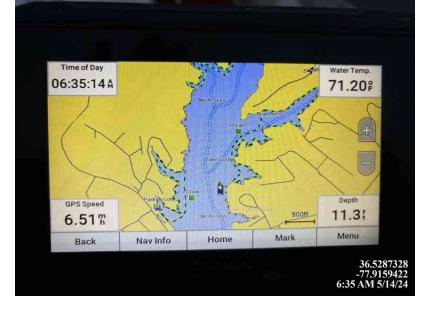

# LGWCC Hydrilla Project 5/14/24, 5:58 AM

Tuesday, May 14, 2024

Tracy Thompson

PLM Lake & Land Management Corp.



# 1 Weather When Starting.

#### Comments

# 2021 lbs of Sonar One to be applied



# 2 Gaston Point

#### Comments



# 3 Stonehouse Timber Lodge

#### Comments

26 lbs of Sonar One



### 4 Lizard Creek East

#### Comments



# 5 Lizard Creek Upper

#### Comments

492 lbs of Sonar One



## 6 Lizard Creek Lower

#### Comments



# 7 Mill Creek

#### Comments

### 54 lbs of Sonar One



# 8 Songbird

Comments



# 9 Pigeon Roost Upper

#### Comments

54 lbs of Sonar One



# 10 Pigeon Roost Lower

#### Comments



# 11 Poplar Upper East

#### Comments

441 lbs of Sonar One



# 12 Poplar Upper Middle

#### Comments



# 13 Poplar Upper West

#### Comments

### 16 lbs of Sonar One



### 14 Great Creek 6

#### Comments



#### Comments

19 lbs of Sonar One



## 16 Great Creek 4

#### Comments



#### Comments

9 lbs of Sonar One



## 18 Great Creek 2

Comments



#### Comments

92 lbs of Sonar One



# 20 Hub-quarter

#### Comments



# LGWCC Project 6/11/24, 5:22 AM