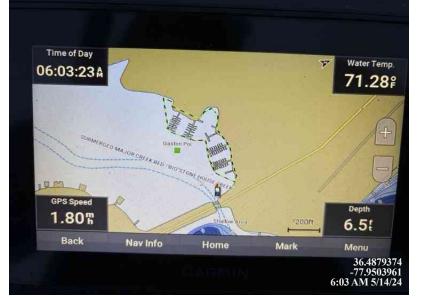

# LGWCC Hydrilla Project 5/14/24, 5:58 AM

Tuesday, May 14, 2024

Tracy Thompson

PLM Lake & Land Management Corp.



# 1 Weather When Starting.

#### Comments

# 2021 lbs of Sonar One to be applied



# 2 Gaston Point

#### Comments



# 3 Stonehouse Timber Lodge

#### Comments

26 lbs of Sonar One



### 4 Lizard Creek East

#### Comments



# 5 Lizard Creek Upper

#### Comments

492 lbs of Sonar One



## 6 Lizard Creek Lower

#### Comments



# 7 Mill Creek

#### Comments

### 54 lbs of Sonar One



# 8 Songbird

Comments



# 9 Pigeon Roost Upper

#### Comments

54 lbs of Sonar One



# 10 Pigeon Roost Lower

#### Comments



# 11 Poplar Upper East

#### Comments

441 lbs of Sonar One



# 12 Poplar Upper Middle

#### Comments



# 13 Poplar Upper West

#### Comments

### 16 lbs of Sonar One



### 14 Great Creek 6

#### Comments



#### Comments

19 lbs of Sonar One



## 16 Great Creek 4

#### Comments



#### Comments

9 lbs of Sonar One



## 18 Great Creek 2

Comments



####