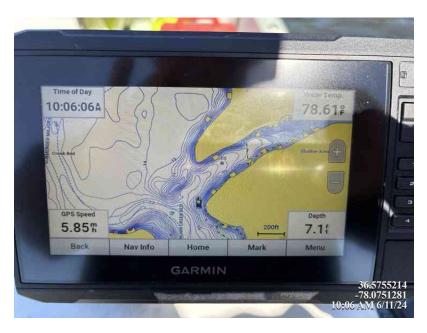

# 3 Stone House Timber Lodge's

#### Comments

26 lbs. of SonarOne

# 4 Lizard Creek East