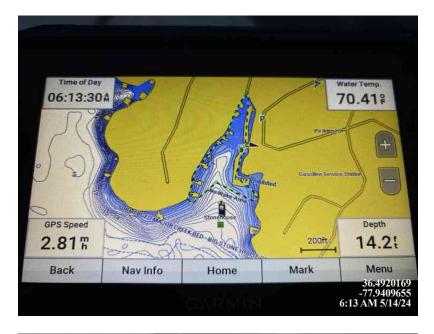

# LGWCC Hydrilla Project 5/14/24, 5:58 AM

Tuesday, May 14, 2024

Tracy Thompson

PLM Lake & Land Management Corp.



# 1 Weather When Starting.

#### Comments

# 2021 lbs of Sonar One to be applied



# 2 Gaston Point

#### Comments



# 3 Stonehouse Timber Lodge

#### Comments

26 lbs of Sonar One



### 4 Lizard Creek East

#### Comments



# 5 Lizard Creek Upper

#### Comments

492 lbs of Sonar One



## 6 Lizard Creek Lower

#### Comments



# 7 Mill Creek

#### Comments

### 54 lbs of Sonar One



# 8 Songbird

Comments



# 9 Pigeon Roost Upper

#### Comments

54 lbs of Sonar One



# 10 Pigeon Roost Lower

#### Comments



# 11 Poplar Upper East

#### Comments

441 lbs of Sonar One



# 12 Poplar Upper Middle

#### Comments



# 13 Poplar Upper West

#### Comments

### 16 lbs of Sonar One



### 14 Great Creek 6

#### Comments



#### Comments

19 lbs of Sonar One



## 16 Great Creek 4

#### Comments



#### Comments

9 lbs of Sonar One



## 18 Great Creek 2

Comments



#### Comments

92 lbs of Sonar One



#