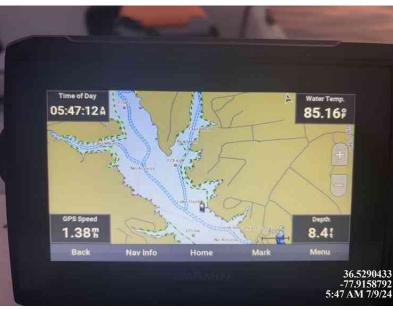

# 4 Lizard Creek East

#### Comments

# 5 Lizard Creek Upper

### 156 lbs. of SonarOne