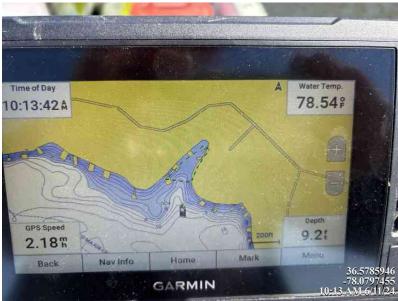

# 5 Lizard Creek Upper

#### Comments

259 lbs of SonarOne.

# 6 Lizard Creek Lower